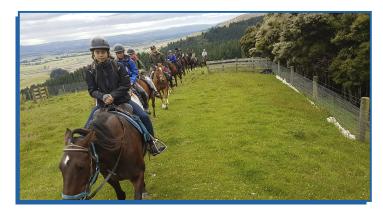

**L** It was exciting to see God's word reaching into the lives of these teenagers and softening hearts during Geoff Lloyds talks on Psalm 107 **33** 

Horse Trek took place during the same week as Adventure Camp. Joanne Bullin led 10 girls in exploring the local scenery around the Waihola area including rides to the Taieri River and through local forestry. Thankfully this year was easier to plan with the local forestry remaining open. Tony MacDonnell was the speaker for this camp and did a fantastic job of sharing talks with the girls based around phrases spoken by Jesus.