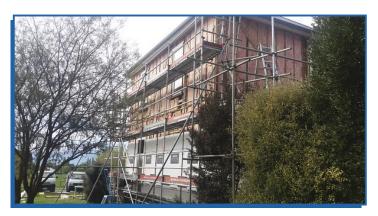

Upgrades to the facilities have been ongoing with the completion of the administration block and the complete re-cladding and insulation of the Homestead. We are very much indebted to the Mobile Mission Maintenance team who put in colossal effort to get this job completed.

— 1 Corinthians 3:9 [MSG]

Another year of blessing in the Lord has passed and we have been richly blessed on so many fronts.

The Homestead refit has been wonderful with new windows, weather-boards, insulation and paint - giving this beautiful old building a new lease of life. The insulation and double glazed windows look to be a great blessing this winter and those to follow.