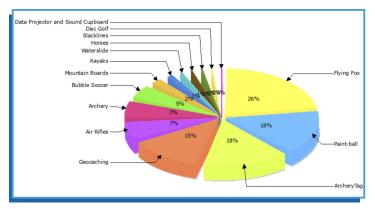

Whilst the total number of groups has decreased this past year, it seems to be only seasonal, as some schools only come only every two years. This might smooth out shortly with at least a couple of big schools moving towards annual camps. Our paid activity income has increased this past year despite the slightly lower group numbers. The most impressive is our new ArcheryTag activity that has jumped into 3rd place for our most income producing activity as seen in the graph below. I poll all school kids that come onsite and their 3 favorite activities are: 1st Geocaching; 2nd ArcheryTag; and 3rd Zipline (Flying Fox).