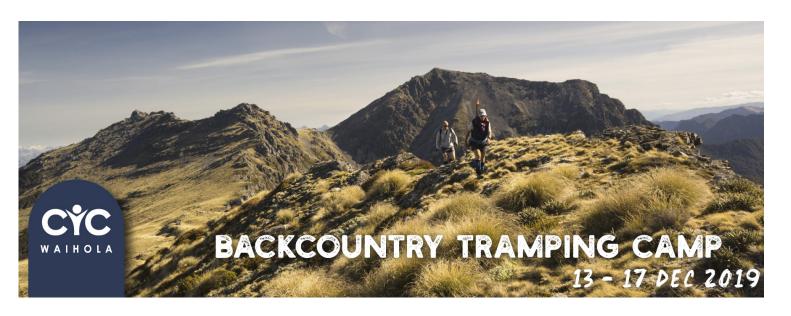

Tim Wiel also ran a successful tramping camp into the Huxley-Hopkins River Valleys in December. He found that some of campers were not as keen to get out and explore as those at previous camps; however some spectacular scenery was still taken in along the way in New Zealands 'back garden', and sharing the Gospel in such a breath-taking place was considered a privilege.

With a few younger campers wanting to try out tramping, the camping committee has calendared a

second younger aged tramping camp to be held this coming year in October 2019. We look forward to giving a new group of youth the opportunity to fellowship in the outdoors.